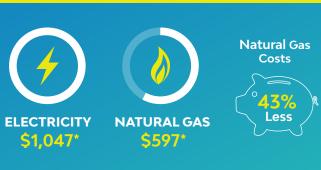

## **NATURAL GAS COSTS LESS**

Avg. cost for U.S. customers this winter (Nov '24-March '25) SOURCE: U.S. Energy Department Winter Heating Outlook